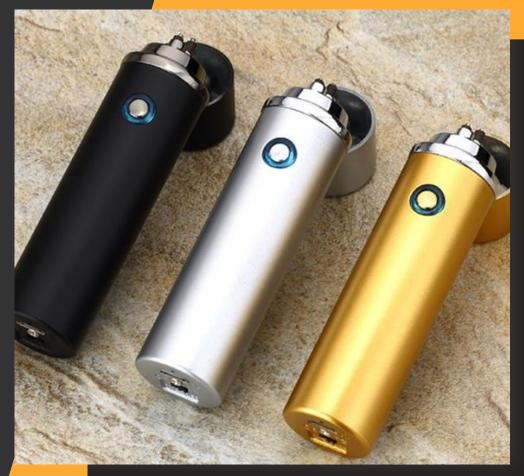

#### Waterproof, Locker, Cool style.

Battery: 280mA USB rechargeable battery

Weight:60g

Size:75.5×47×17(mm)

Material: Zinc Alloy

Carton Size:62.5×34×17(cm)

G.W:18(kg)

Pcs/carton:100(pcs)

Color: black, gold, blue, red (simple, brushed, matt).