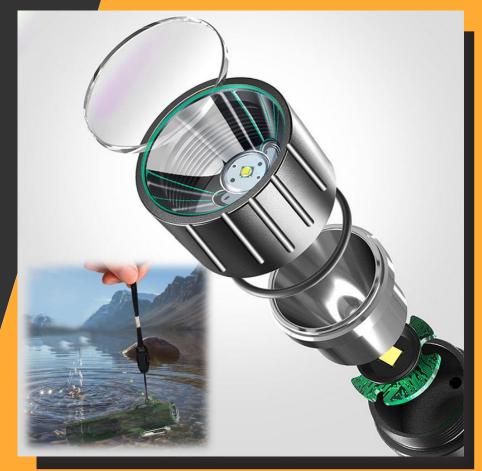

#### **IP56 Waterproof with built-in Flashlight**

**Cool style with lanyard.** 

**Multi function button** 

#### **Lock safety cover + automatic button**

Battery: 220mA ~ 250mA USB rechargeable battery

Weight:45g

Size:108×22(mm)

Material: Zinc Alloy + ABS

Carton Size:62.5×34×17(cm)

G.W:17(kg)

Pcs/carton:100(pcs)

### Model Number: LCL320 Double ARC Battery Lighter

A001 Cigar ashtray link: <a href="https://china-smokingaccessories.com/product/rechargeable-arc-usb-lighter-eco-friendly-flameless-custome-logo-colors-lcl320/">https://china-smokingaccessories.com/product/rechargeable-arc-usb-lighter-eco-friendly-flameless-custome-logo-colors-lcl320/</a>