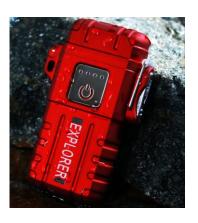

#### **IP56 Waterproof with built-in Flashlight**

**Cool style with lanyard.** 

**Multi function button** 

#### **Lock safety cover + automatic button**

Battery: 220mA ~ 250mA USB rechargeable battery

Weight:45g

Size:108×22(mm)

Material: Zinc Alloy + ABS

Carton Size:62.5×34×17(cm)

G.W:17(kg)

Pcs/carton:100(pcs)

### Model Number: LCL320 Double ARC Battery Lighter

A001 Cigar ashtray link: <a href="https://china-smokingaccessories.com/product/rechargeable-arc-usb-lighter-eco-friendly-flameless-custome-logo-colors-lcl320/">https://china-smokingaccessories.com/product/rechargeable-arc-usb-lighter-eco-friendly-flameless-custome-logo-colors-lcl320/</a>