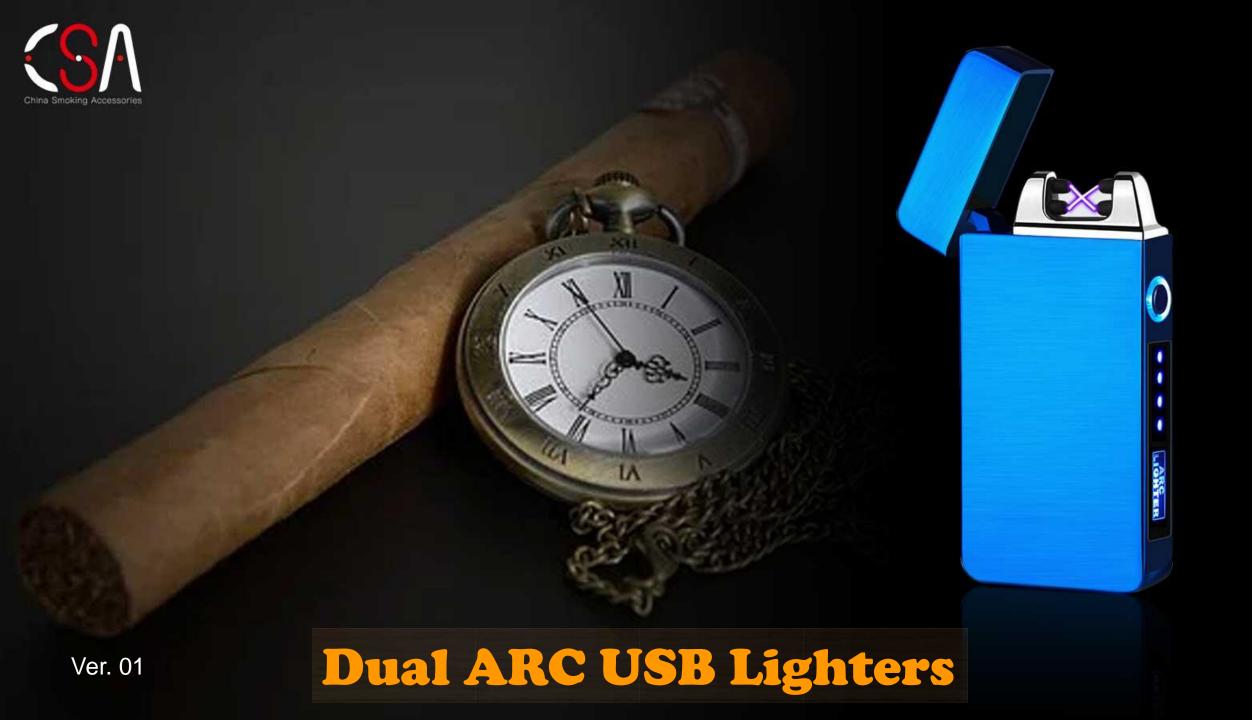

**Double ARC USB Lighter.** 

**USB port and Switch Protection.** 

**Blue Led Light.** 

Weight:80g

Size: 92\*23\*23(mm)

Material: Zinc Alloy

Carton Size:72\*36.5\*18.5(cm)

G.W:19(kg)

Pcs/carton:100(pcs)

#### Model Number: LCL308 Battery USB Lighter

A001 Cigar ashtray link: <a href="https://china-smokingaccessories.com/product/arc-usb-lighter-flameless-windproof-electronic-cigarette-lighter-lcl308/">https://china-smokingaccessories.com/product/arc-usb-lighter-flameless-windproof-electronic-cigarette-lighter-lcl308/</a>