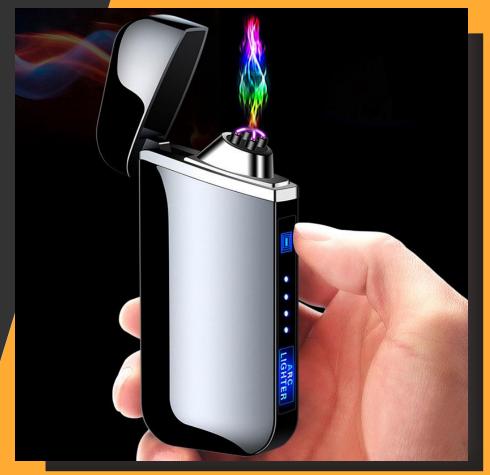

# LCD display counting & buzzer alarm USB Double ARC Electronic Lighter.

Battery: 220mA USB rechargeable battery

Weight:80.6g

Size: $76.5 \times 35 \times 12 \text{(mm)}$ 

Material: Zinc Alloy

Carton Size:62.5×34×17cm)

## Model Number: LCL318 Battery Lighters

Rainbow Ice

Blue Ice

Silver Ice

Golden Ice Black Ice

A001 Cigar ashtray link: <a href="https://china-smokingaccessories.com/product/led-usb-double-arc-electronic-lighter-eco-friendly-flameless-factory-direct-lcl318/">https://china-smokingaccessories.com/product/led-usb-double-arc-electronic-lighter-eco-friendly-flameless-factory-direct-lcl318/</a>