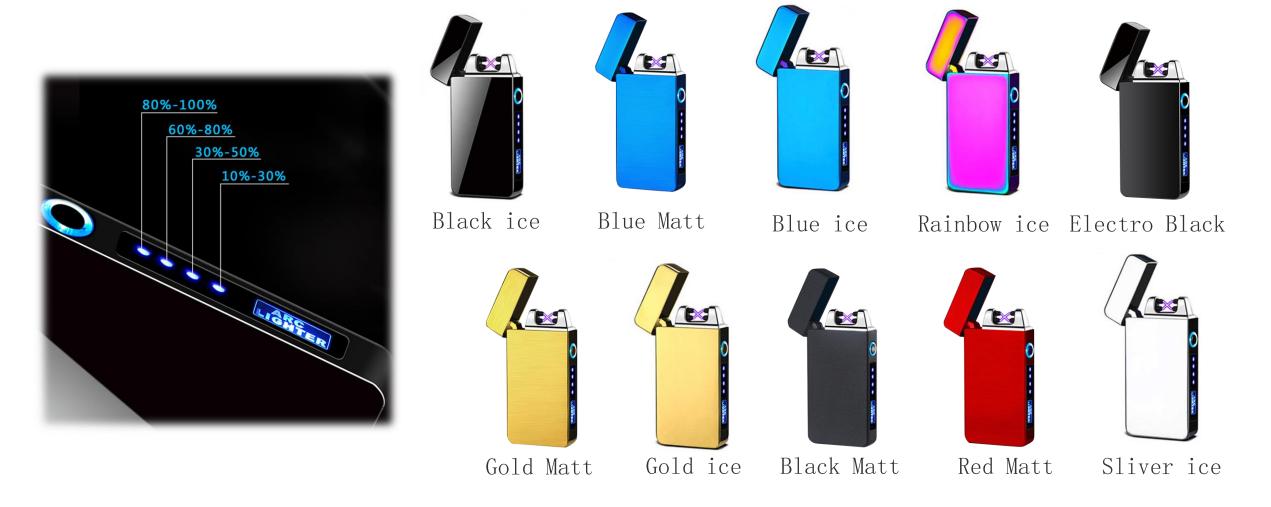

#### Model Number: LCL375 Double ARC Battery Lighter

Golden Brush

Black Ice

Silver Ice

A001 Cigar ashtray link: <a href="https://china-smokingaccessories.com/product/new-design-double-arc-usb-lighter-touch-sensory-with-led-battery-indicator-lcl375/">https://china-smokingaccessories.com/product/new-design-double-arc-usb-lighter-touch-sensory-with-led-battery-indicator-lcl375/</a>

## Model Number: LCL318 Battery Lighters

Rainbow Ice

Blue Ice

Silver Ice

Golden Ice Black Ice

A001 Cigar ashtray link: <a href="https://china-smokingaccessories.com/product/led-usb-double-arc-electronic-lighter-eco-friendly-flameless-factory-direct-lcl318/">https://china-smokingaccessories.com/product/led-usb-double-arc-electronic-lighter-eco-friendly-flameless-factory-direct-lcl318/</a>