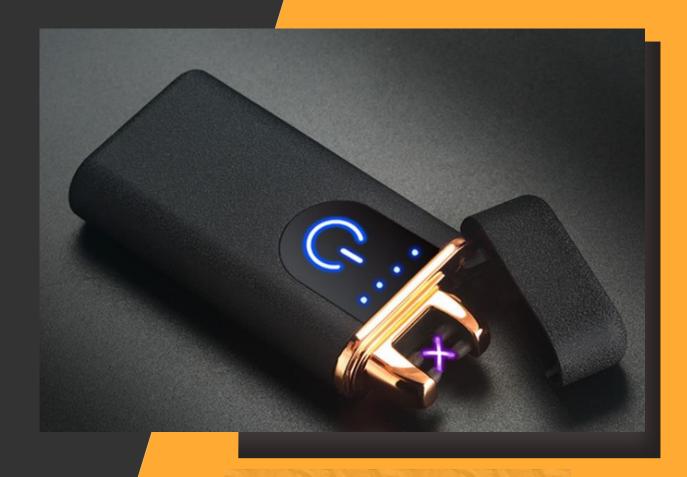

#### Model Number: LCL317 Double ARC Battery Lighter

Red

0range

Black

Blue

Gift box display

A001 Cigar ashtray link: <a href="https://china-smokingaccessories.com/product/double-arc-usb-lighter-flameless-windproof-electronic-cigarette-lighter-lcl317/">https://china-smokingaccessories.com/product/double-arc-usb-lighter-flameless-windproof-electronic-cigarette-lighter-lcl317/</a>