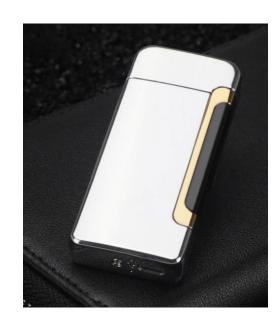

#### Waterproof, Locker, Cool style.

Battery: 280mA USB rechargeable battery

Weight:60g

Size:75.5×47×17(mm)

Material: Zinc Alloy

Carton Size:62.5×34×17(cm)

G.W:18(kg)

Pcs/carton:100(pcs)

Color: black, gold, blue, red (simple, brushed, matt).