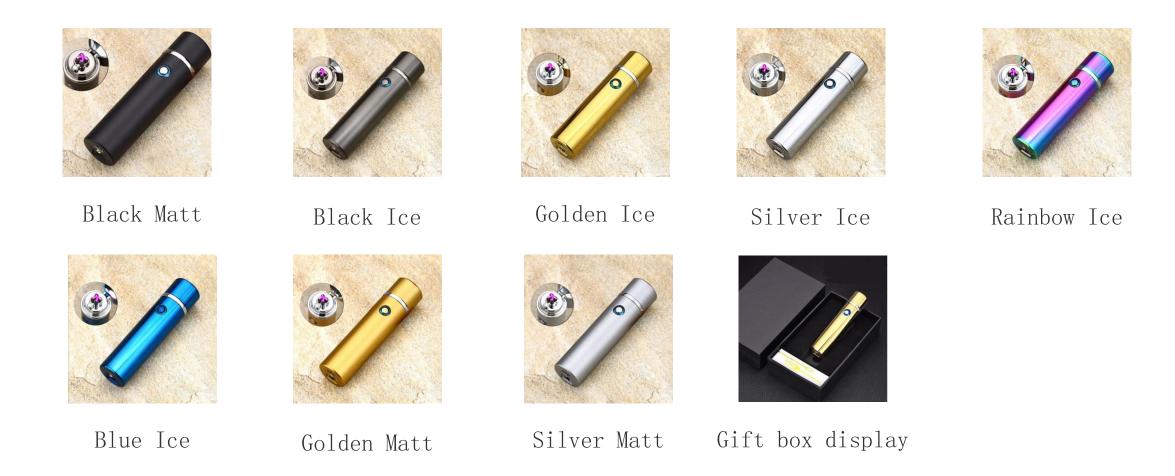

## New Design

# Dual Arc USB Battery Lighter LCL318

# LCD display counting & buzzer alarm USB Double ARC Electronic Lighter.

Battery: 220mA USB rechargeable battery

Weight:80.6g

Size: $76.5 \times 35 \times 12 \text{(mm)}$ 

Material: Zinc Alloy

Carton Size:62.5×34×17cm)

## Model Number: LCL318 Battery Lighters

Rainbow Ice

Blue Ice

Silver Ice

Golden Ice Black Ice

A001 Cigar ashtray link: <a href="https://china-smokingaccessories.com/product/led-usb-double-arc-electronic-lighter-eco-friendly-flameless-factory-direct-lcl318/">https://china-smokingaccessories.com/product/led-usb-double-arc-electronic-lighter-eco-friendly-flameless-factory-direct-lcl318/</a>