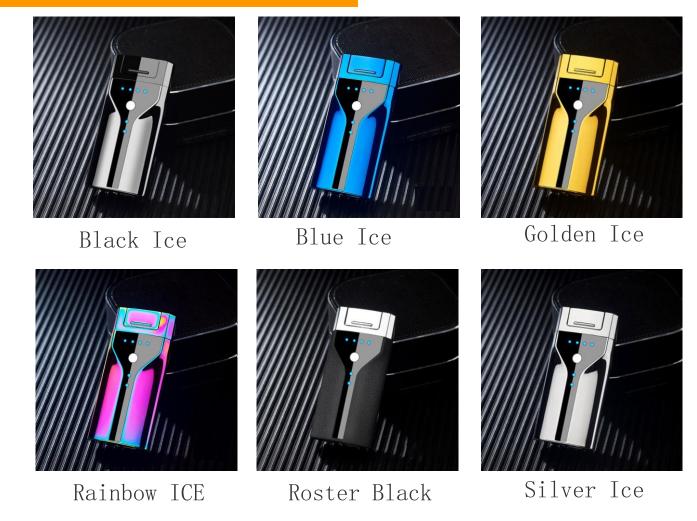

# Dual Arc USB Battery Lighter LCL318

# LCD display counting & buzzer alarm USB Double ARC Electronic Lighter.

Battery: 220mA USB rechargeable battery

Weight:80.6g

Size: $76.5 \times 35 \times 12 \text{(mm)}$ 

Material: Zinc Alloy

Carton Size:62.5×34×17cm)

## Model Number: LCL318 Battery Lighters

Rainbow Ice

Blue Ice

Silver Ice

Golden Ice Black Ice

A001 Cigar ashtray link: <a href="https://china-smokingaccessories.com/product/led-usb-double-arc-electronic-lighter-eco-friendly-flameless-factory-direct-lcl318/">https://china-smokingaccessories.com/product/led-usb-double-arc-electronic-lighter-eco-friendly-flameless-factory-direct-lcl318/</a>