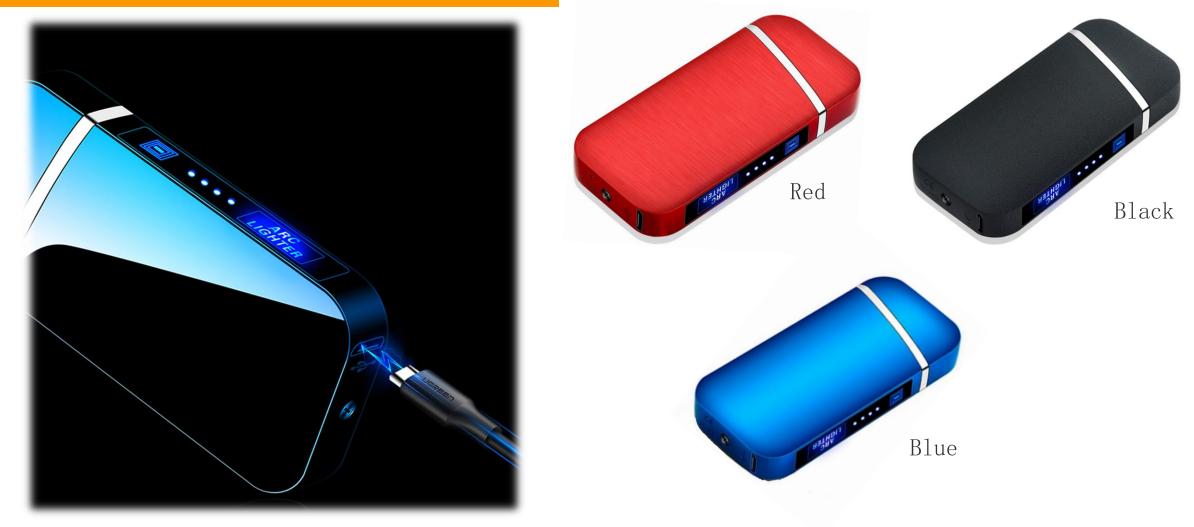

#### Model Number: LCL317 Double ARC Battery Lighter

Red

0range

Black

Blue

Gift box display

A001 Cigar ashtray link: <a href="https://china-smokingaccessories.com/product/double-arc-usb-lighter-flameless-windproof-electronic-cigarette-lighter-lcl317/">https://china-smokingaccessories.com/product/double-arc-usb-lighter-flameless-windproof-electronic-cigarette-lighter-lcl317/</a>

Slim design and light weight.

**Touch Button.** 

LED indicator.

Weight:57g

Size:74×35×12mm)

Material: Zinc Alloy

Carton Size:62.5×34×17(cm)

G.W:19(kg)

Pcs/ctn:100(pcs)

#### Model Number: LCL316 Double ARC Battery Lighter

A001 Cigar ashtray link: <a href="https://china-smokingaccessories.com/product/wholesale-arc-usb-eco-friendly-lighter-slim-design-light-weight-touch-button-led-indicator-lcl316/">https://china-smokingaccessories.com/product/wholesale-arc-usb-eco-friendly-lighter-slim-design-light-weight-touch-button-led-indicator-lcl316/</a>