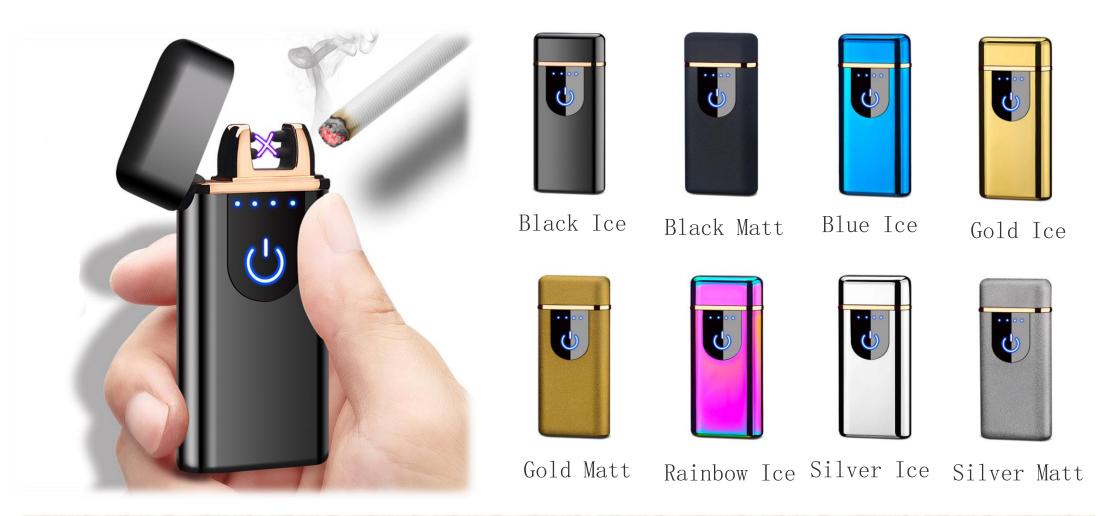

#### Model Number: LCL375 Double ARC Battery Lighter

Golden Brush

Black Ice

Silver Ice

A001 Cigar ashtray link: <a href="https://china-smokingaccessories.com/product/new-design-double-arc-usb-lighter-touch-sensory-with-led-battery-indicator-lcl375/">https://china-smokingaccessories.com/product/new-design-double-arc-usb-lighter-touch-sensory-with-led-battery-indicator-lcl375/</a>