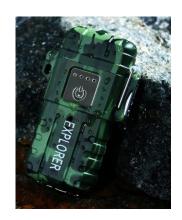

#### **IP56 Waterproof with built-in Flashlight**

**Cool style with lanyard.** 

**Multi function button** 

#### **Lock safety cover + automatic button**

Battery: 220mA ~ 250mA USB rechargeable battery

Weight:45g

Size:108×22(mm)

Material: Zinc Alloy + ABS

Carton Size:62.5×34×17(cm)

G.W:17(kg)

Pcs/carton:100(pcs)

### Model Number: LCL320 Double ARC Battery Lighter

A001 Cigar ashtray link: <a href="https://china-smokingaccessories.com/product/rechargeable-arc-usb-lighter-eco-friendly-flameless-custome-logo-colors-lcl320/">https://china-smokingaccessories.com/product/rechargeable-arc-usb-lighter-eco-friendly-flameless-custome-logo-colors-lcl320/</a>