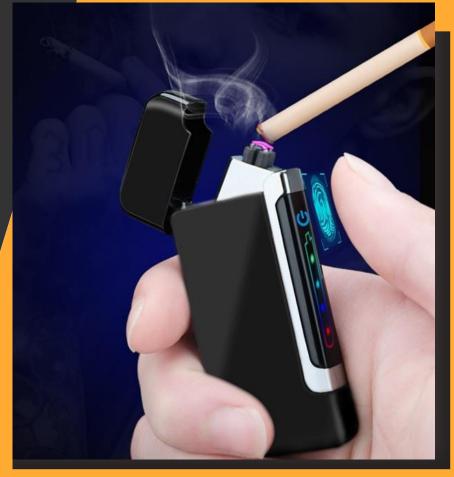

#### Model Number: LCL317 Double ARC Battery Lighter

Red

0range

Black

Blue

Gift box display

A001 Cigar ashtray link: <a href="https://china-smokingaccessories.com/product/double-arc-usb-lighter-flameless-windproof-electronic-cigarette-lighter-lcl317/">https://china-smokingaccessories.com/product/double-arc-usb-lighter-flameless-windproof-electronic-cigarette-lighter-lcl317/</a>

Slim design and light weight.

**Touch Button.** 

LED indicator.

Weight:57g

Size:74×35×12mm)

Material: Zinc Alloy

Carton Size:62.5×34×17(cm)

G.W:19(kg)

Pcs/ctn:100(pcs)

#### Model Number: LCL316 Double ARC Battery Lighter

A001 Cigar ashtray link: <a href="https://china-smokingaccessories.com/product/wholesale-arc-usb-eco-friendly-lighter-slim-design-light-weight-touch-button-led-indicator-lcl316/">https://china-smokingaccessories.com/product/wholesale-arc-usb-eco-friendly-lighter-slim-design-light-weight-touch-button-led-indicator-lcl316/</a>