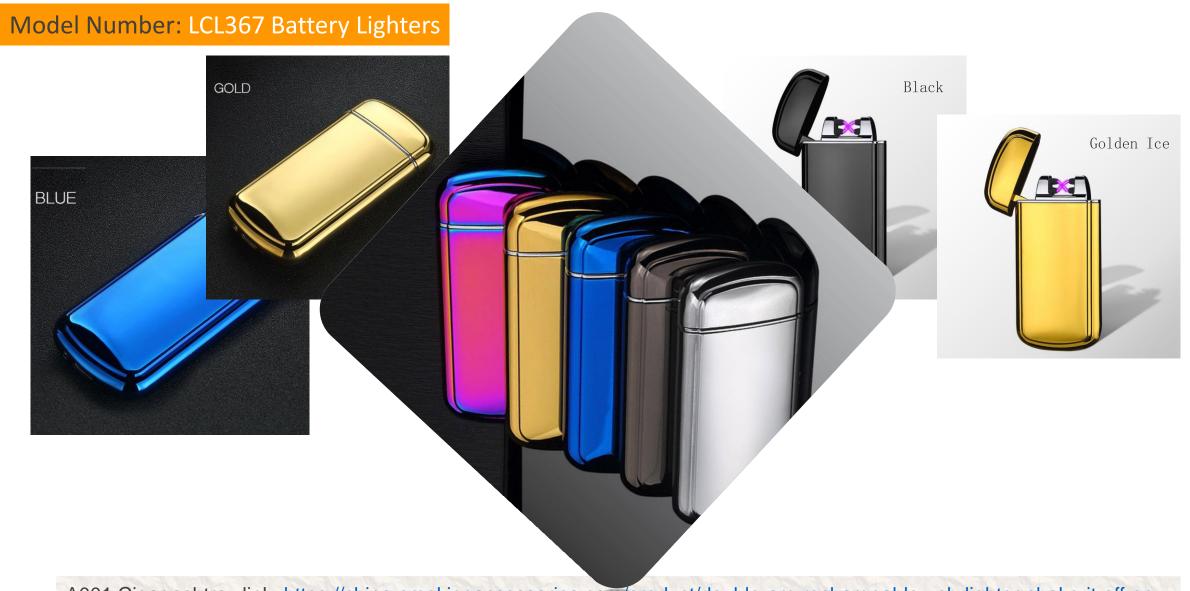

#### **Shake USB Double ARC Electronic Lighter.**

#### Off/On by shake the lighter

Battery: 180mA USB rechargeable battery

Weight:60g

Size: $74 \times 35 \times 12$ (mm)

Material: Zinc Alloy

Carton Size:64×30×19.5(cm)

G.W:17(kg)

Pcs/carton:100(pcs)

A001 Cigar ashtray link: <a href="https://china-smokingaccessories.com/product/double-arc-rechargeable-usb-lighter-shake-it-off-on-custom-logo-factory-direct-lcl367/">https://china-smokingaccessories.com/product/double-arc-rechargeable-usb-lighter-shake-it-off-on-custom-logo-factory-direct-lcl367/</a>