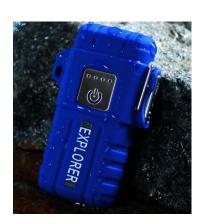

#### Waterproof, Locker, Cool style.

Battery: 280mA USB rechargeable battery

Weight:60g

Size:75.5×47×17(mm)

Material: Zinc Alloy

Carton Size:62.5×34×17(cm)

G.W:18(kg)

Pcs/carton:100(pcs)

Color: black, gold, blue, red (simple, brushed, matt).