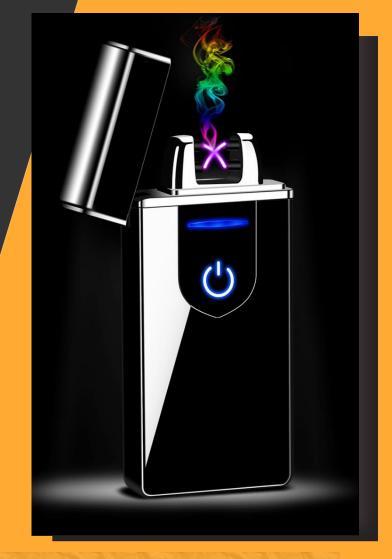

## **Hot Demand** Product

**Touch sensory with LED battery indicator.** 

Dual Arc USB Battery Lighter LCL310

**Double ARC USB Lighter.** 

## Model Number: LCL310 Double ARC Battery Lighter

A001 Cigar ashtray link: <a href="https://china-smokingaccessories.com/product/double-arc-usb-smoking-electronic-lighter-touch-sensory-with-led-battery-indicator-factory-direct-lcl310/">https://china-smokingaccessories.com/product/double-arc-usb-smoking-electronic-lighter-touch-sensory-with-led-battery-indicator-factory-direct-lcl310/</a>