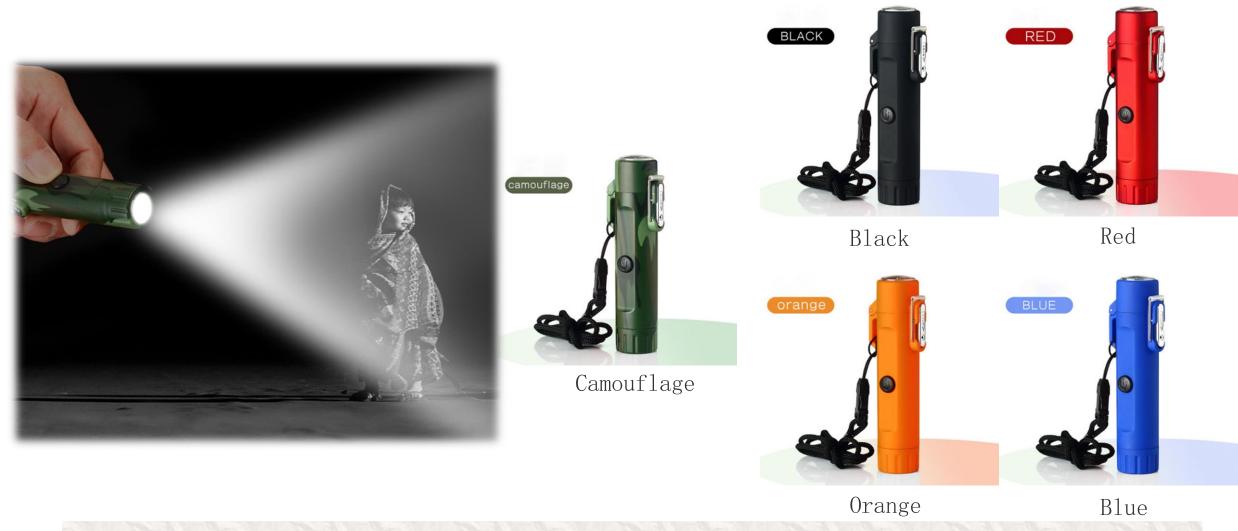

#### **IP56 Waterproof with built-in Flashlight**

**Cool style with lanyard.** 

**Multi function button** 

#### **Lock safety cover + automatic button**

Battery: 220mA ~ 250mA USB rechargeable battery

Weight:45g

Size:108×22(mm)

Material: Zinc Alloy + ABS

Carton Size:62.5×34×17(cm)

G.W:17(kg)

Pcs/carton:100(pcs)

### Model Number: LCL320 Double ARC Battery Lighter

A001 Cigar ashtray link: <a href="https://china-smokingaccessories.com/product/rechargeable-arc-usb-lighter-eco-friendly-flameless-custome-logo-colors-lcl320/">https://china-smokingaccessories.com/product/rechargeable-arc-usb-lighter-eco-friendly-flameless-custome-logo-colors-lcl320/</a>