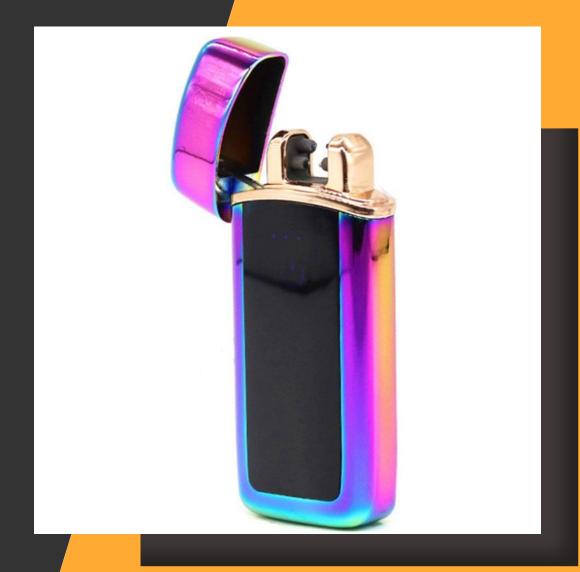

## Model Number: LCL318 Battery Lighters

Rainbow Ice

Blue Ice

Silver Ice

Golden Ice Black Ice

A001 Cigar ashtray link: <a href="https://china-smokingaccessories.com/product/led-usb-double-arc-electronic-lighter-eco-friendly-flameless-factory-direct-lcl318/">https://china-smokingaccessories.com/product/led-usb-double-arc-electronic-lighter-eco-friendly-flameless-factory-direct-lcl318/</a>