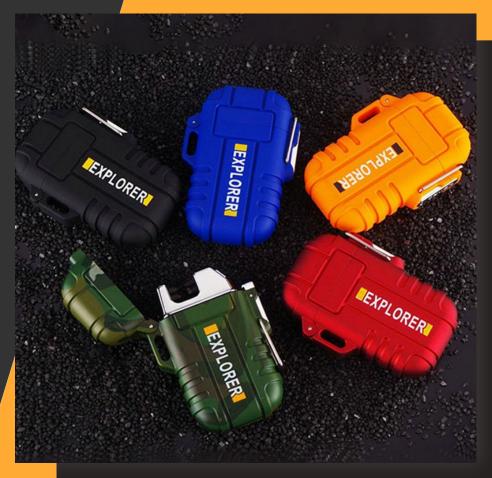

#### **IP56 Waterproof with built-in Flashlight**

**Cool style with lanyard.** 

**Multi function button** 

#### **Lock safety cover + automatic button**

Battery: 220mA ~ 250mA USB rechargeable battery

Weight:45g

Size:108×22(mm)

Material: Zinc Alloy + ABS

Carton Size:62.5×34×17(cm)

G.W:17(kg)

Pcs/carton:100(pcs)

### Model Number: LCL320 Double ARC Battery Lighter

A001 Cigar ashtray link: <a href="https://china-smokingaccessories.com/product/rechargeable-arc-usb-lighter-eco-friendly-flameless-custome-logo-colors-lcl320/">https://china-smokingaccessories.com/product/rechargeable-arc-usb-lighter-eco-friendly-flameless-custome-logo-colors-lcl320/</a>