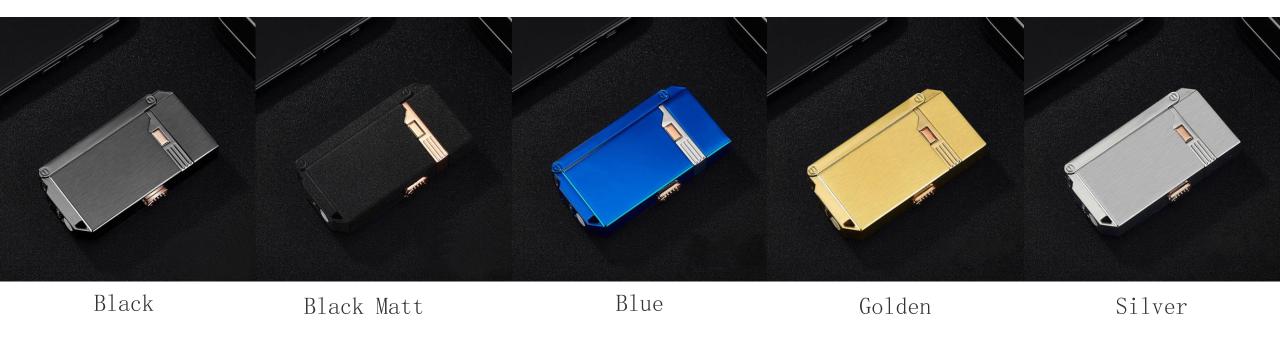

ghter

Battery: 180mA USB rechargeable battery

Weight:60g

Size: $74 \times 35 \times 12$ (mm)

Material: Zinc Alloy

Carton Size:64×30×19.5(cm)

G.W:17(kg)

Pcs/carton:100(pcs)





A001 Cigar ashtray link: <a href="https://china-smokingaccessories.com/product/double-arc-rechargeable-usb-lighter-shake-it-off-on-custom-logo-factory-direct-lcl367/">https://china-smokingaccessories.com/product/double-arc-rechargeable-usb-lighter-shake-it-off-on-custom-logo-factory-direct-lcl367/</a>



# 2in1 Gas open flame & USB Double ARC Lighter. LCB307

**Dual ARC USB Lighter + Refilled flame lighter.** 

Weight:86g

Size:7\*3.9\*1.2 (cm)

Material:Zinc Alloy

Carton Size:41\*35.5\*26.5(cm)

Pcs/ctn: 100(pcs)

OEM / Custom Logo Engraved: Yes

## New Design



#### Model Number: LCL307 Battery Lighters



A001 Cigar ashtray link: <a href="https://china-smokingaccessories.com/product/2in1-gas-soft-flame-and-usb-double-arc-electronic-lighter-for-cigarette-cigar-pipe-lcl307/">https://china-smokingaccessories.com/product/2in1-gas-soft-flame-and-usb-double-arc-electronic-lighter-for-cigarette-cigar-pipe-lcl307/</a>



# Battery Lighters LCB305

Weight:90g

Size:7.8\*3.5\*1.5 (cm)

Material:Zinc Alloy

Carton Size:41\*35.5\*26.5(cm)

Pcs/ctn: 100(pcs)

OEM: Yes - Custom LOGO: Yes



# China Smoking Accessories

#### Know about our rechargeable lighter:

#### 1. Product introduction:

Rechargeable electric heating tungsten wire/arc pulse lighter, color use environmental protection, clean, low-carbon electricity instead of traditional gas and fuel energy, USB interface charging, recyclable, can b