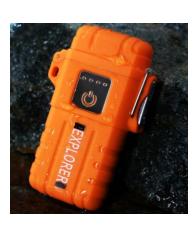

#### **IP56 Waterproof with built-in Flashlight**

**Cool style with lanyard.** 

**Multi function button** 

#### **Lock safety cover + automatic button**

Battery: 220mA ~ 250mA USB rechargeable battery

Weight:45g

Size:108×22(mm)

Material: Zinc Alloy + ABS

Carton Size:62.5×34×17(cm)

G.W:17(kg)

Pcs/carton:100(pcs)

### Model Number: LCL320 Double ARC Battery Lighter

A001 Cigar ashtray link: <a href="https://china-smokingaccessories.com/product/rechargeable-arc-usb-lighter-eco-friendly-flameless-custome-logo-colors-lcl320/">https://china-smokingaccessories.com/product/rechargeable-arc-usb-lighter-eco-friendly-flameless-custome-logo-colors-lcl320/</a>