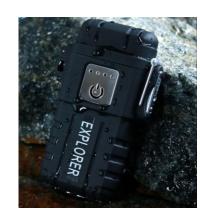

#### **IP56 Waterproof with built-in Flashlight**

**Cool style with lanyard.** 

**Multi function button** 

#### **Lock safety cover + automatic button**

Battery: 220mA ~ 250mA USB rechargeable battery

Weight:45g

Size:108×22(mm)

Material: Zinc Alloy + ABS

Carton Size:62.5×34×17(cm)

G.W:17(kg)

Pcs/carton:100(pcs)

### Model Number: LCL320 Double ARC Battery Lighter

A001 Cigar ashtray link: <a href="https://china-smokingaccessories.com/product/rechargeable-arc-usb-lighter-eco-friendly-flameless-custome-logo-colors-lcl320/">https://china-smokingaccessories.com/product/rechargeable-arc-usb-lighter-eco-friendly-flameless-custome-logo-colors-lcl320/</a>