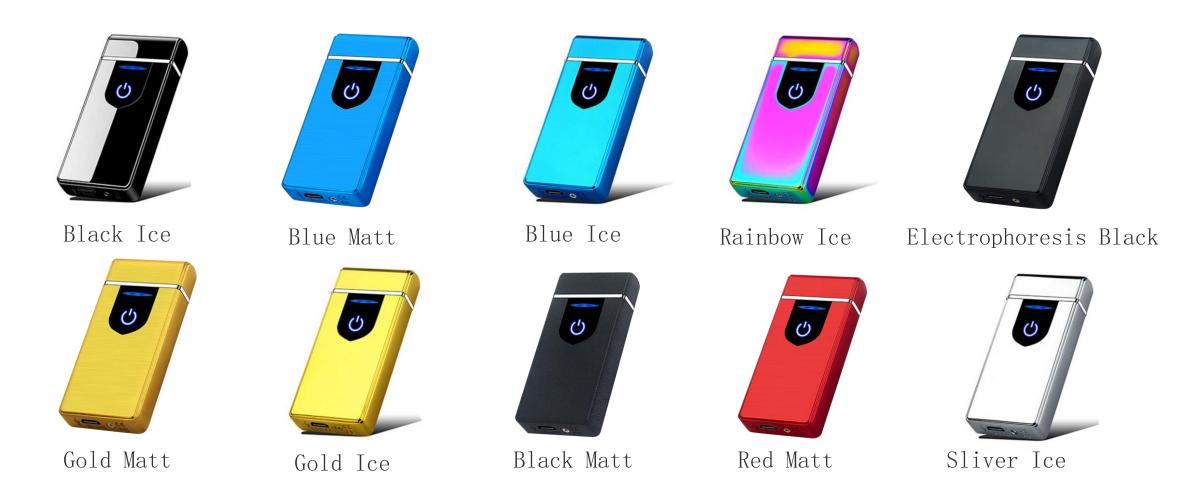

## Model Number: LCL318 Battery Lighters

Rainbow Ice

Blue Ice

Silver Ice

Golden Ice Black Ice

A001 Cigar ashtray link: <a href="https://china-smokingaccessories.com/product/led-usb-double-arc-electronic-lighter-eco-friendly-flameless-factory-direct-lcl318/">https://china-smokingaccessories.com/product/led-usb-double-arc-electronic-lighter-eco-friendly-flameless-factory-direct-lcl318/</a>