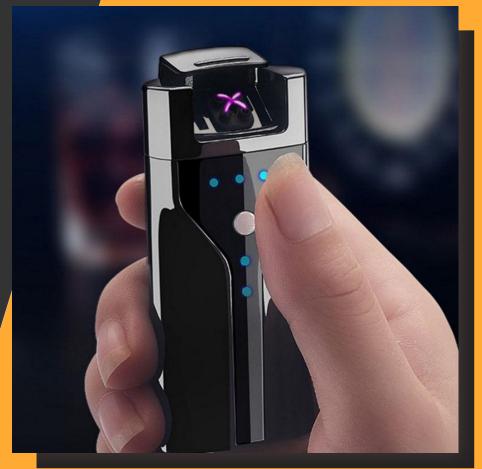

## **Hot Demand** Product

**Touch sensory with LED battery indicator.** 

Dual Arc USB Battery Lighter LCL310

**Double ARC USB Lighter.** 

#### **Multi function button**

Battery: 220mA USB rechargeable battery

Weight:77g

Size:82×30×11(mm)

Material: Zinc Alloy

Carton Size:64×30×19.5(cm)

G.W:19(kg)

Pcs/carton:100(pcs)

## Model Number: LCL310 Double ARC Battery Lighter

A001 Cigar ashtray link: <a href="https://china-smokingaccessories.com/product/double-arc-usb-smoking-electronic-lighter-touch-sensory-with-led-battery-indicator-factory-direct-lcl310/">https://china-smokingaccessories.com/product/double-arc-usb-smoking-electronic-lighter-touch-sensory-with-led-battery-indicator-factory-direct-lcl310/</a>