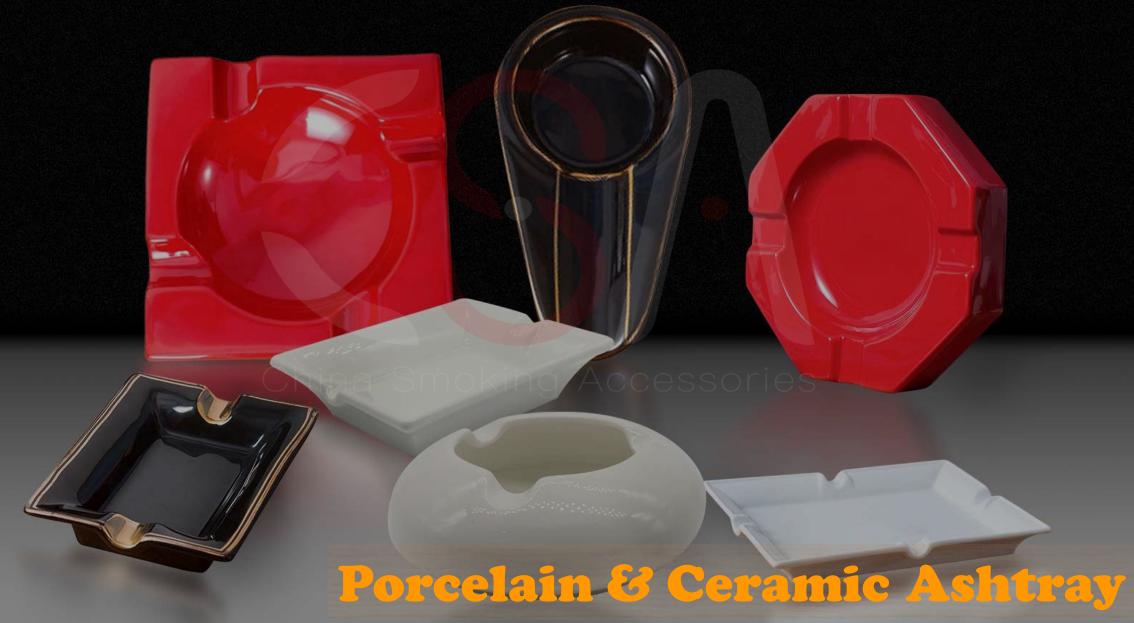

This custom cigar Ceramic ashtrays includes porcelain ashtrays. We can offer more colors and finishes for you to choose from collections. We can also offer a Custom Service of shape, Printed LOGO, and customize colors.

For more information, please contact us!

AC0178 Cigar Ceramic Ashtray

Size (length \* width \* height) MM: 215\*215\*65

Shape Type: Square

Packing size (length \* width \* height) MM:

Net weight: 1425g (1.5Kg)