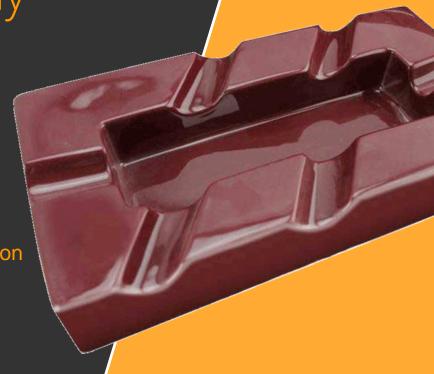

Outer box size (MEAS) CM: 31\*27\*21cm

Gross weight: 9.5KG

AC0347 Ceramic Cigar Ashtray link: Here

AC0459 Cigar Ceramic Ashtray

Size (length \* width \* height) MM: 300\*155\*53mm

Shape Type: Rectangular

Packing size (length \* width \* height) MM:

Net weight: 1650g

Material: ceramic

Multi-color available colors: Black – Red - according to customization

Finishing material: Matte / Glossy Glaze

Print design: Decal design

OEM: Yes Acceptable.

Carton capacity (by piece): 8pcs

Outer box size (MEAS) CM: 45\*45\*16cm

Gross weight: 16.5KG

AC0459 Ceramic Cigar Ashtray link: Here