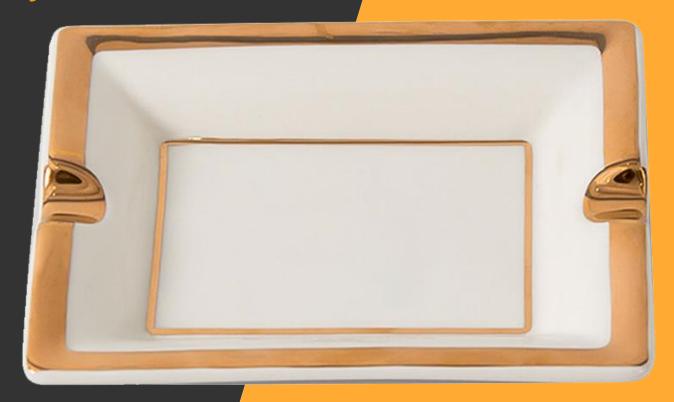

### AC0754 Ceramic Ashtray

Size (length \* width \* height) MM: 224\*183\*28mm

Shape Type: Rectangular

Packing size (length \* width \* height) MM:

Net weight: 630g

Material: ceramic

finishing: Matte / Glossy Glaze

Multi-color available colors: White - according to customization

Finishing material: Porcelain/stoneware

Print design: Decal design

**OEM: Yes Acceptable** 

Carton capacity (by piece): 24pcs

Outer box size (MEAS) CM: 46\*39\*21cm

Gross weight: 17.2KG

info@china-smokingaccessories.com

www.china-smokingaccessories.com