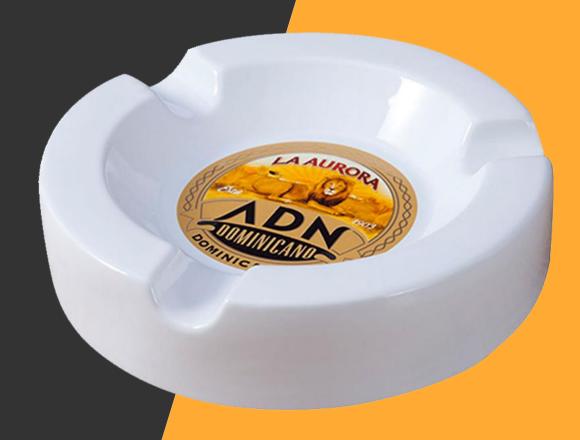

# AC0742 Ceramic Ashtray

Size (length \* width \* height) MM: 185\*185\*45

Shape Type: Round

Packing size (length \* width \* height) MM:

Net weight: 725g

Material: ceramic

Multi-color available colors: White - Customized Colors

Finishing material:

Print design: Customized

**OEM: Yes Acceptable** 

Carton capacity (by piece): 20pcs

Outer box size (MEAS) CM: 40\*40\*26cm

Gross weight: 17KGS

AC0742 Ceramic Cigar Ashtray link: Here