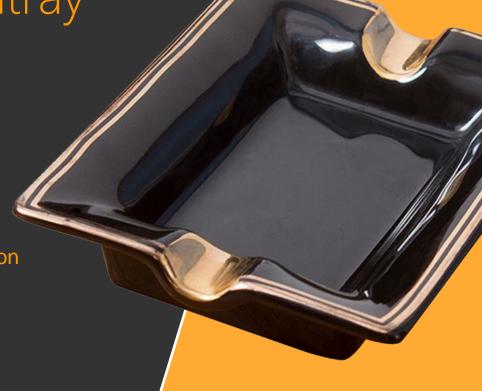

Material: ceramic

Multi-color available colors: Black - according to customization

Finishing material:

Print design: Decal design - Customize

OEM: Yes Acceptable.

Carton capacity (by piece): 8pcs

Outer box size (MEAS) CM: 46\*46\*16cm

Gross weight: 13.5KGS

AC0178 Ceramic Cigar Ashtray link: here

www.china-smokingaccessories.com

AC0347 Cigar Ceramic Ashtray

Size (length \* width \* height) MM: 108\*90\*25mm

Shape Type: Rectangular

Packing size (length \* width \* height) MM: