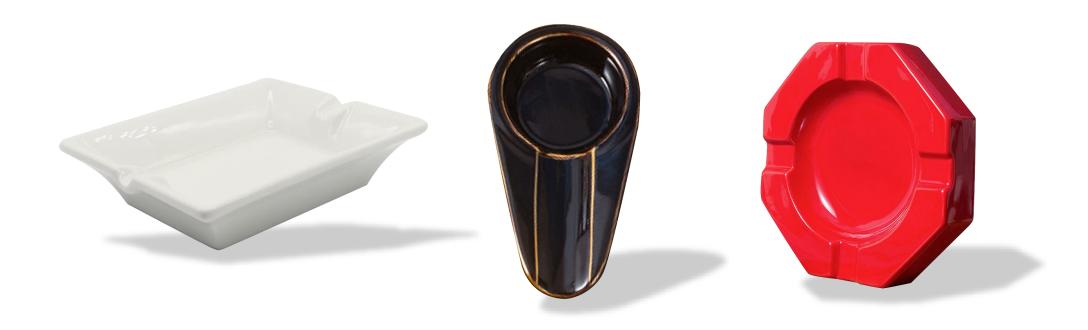

This custom cigar Ceramic ashtrays includes porcelain ashtrays. We can offer more colors and finishes for you to choose from collections. We can also offer a Custom Service of shape, Printed LOGO, and customize colors.

For more information, please contact us!

AC0178 Cigar Ceramic Ashtray

Size (length \* width \* height) MM: 215\*215\*65

Shape Type: Square

Packing size (length \* width \* height) MM:

Net weight: 1425g (1.5Kg)