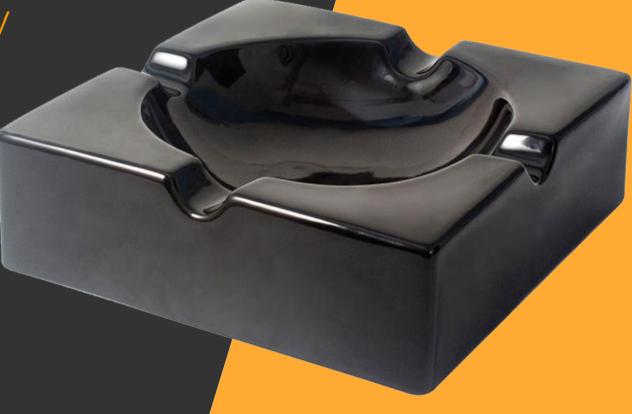

Size (length \* width \* height) MM: 222\*222\*35mm

Packing size (length \* width \* height) MM:

Net weight: 730g

Material: ceramic

finishing:

Multi-color available colors: Black

Finishing material:

Print design: Customize

**OEM: Yes Acceptable** 

Carton capacity (by piece): 22pcs

Outer box size (MEAS) CM: 46\*46\*22cm

Gross weight: 17.5KG

AC0176 Ceramic Cigar Ashtray link: Here

www.china-smokingaccessories.com