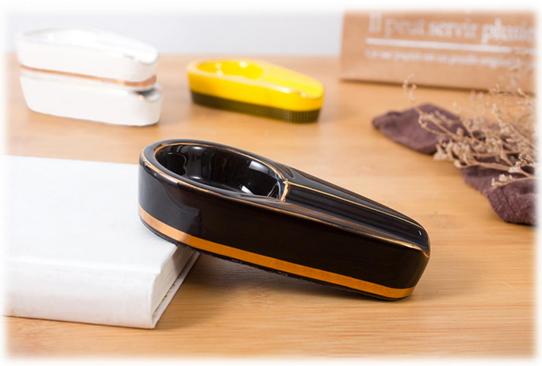

AC0893-01 Cigar Ceramic Ashtray

Size (length \* width \* height) MM: 120\*65\*26mm

Shape Type: Portable / drop-shaped

Packing size (length \* width \* height) MM:

Net weight: 150g

Material: ceramic

Multi-color available colors: Black, White, Yellow, and according

#### to customization

Finishing material:

Print design: Decal design - Customize

**OEM: Yes Acceptable** 

Outer box capacity (by piece): 96pcs

Outer box size (MEAS) CM: 40\*28\*22cm

Gross weight: 16.5KG

AC0893 Ceramic Cigar Ashtray link: Here

# Model Number: AC0893 Cigar Ceramic Ashtray

AC0392 Cigar Ceramic Ashtray

Cigar Ashtray

Size (length \* width \* height) MM: 202\*160\*50

Net weight: about 600g

Material: ceramic

colors: White, and according to customization