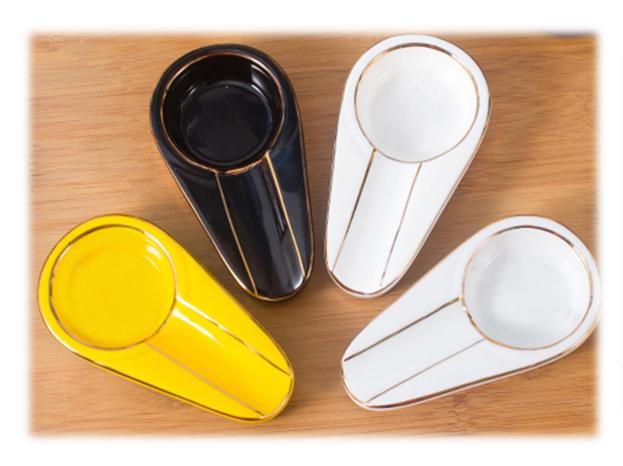

AC0893-01 Cigar Ceramic Ashtray

Size (length \* width \* height) MM: 120\*65\*26mm

Shape Type: Portable / drop-shaped

Packing size (length \* width \* height) MM:

Net weight: 150g

Material: ceramic

Multi-color available colors: Black, White, Yellow, and according

#### to customization

Finishing material:

Print design: Decal design - Customize

**OEM: Yes Acceptable** 

Outer box capacity (by piece): 96pcs

Outer box size (MEAS) CM: 40\*28\*22cm

Gross weight: 16.5KG

AC0893 Ceramic Cigar Ashtray link: Here