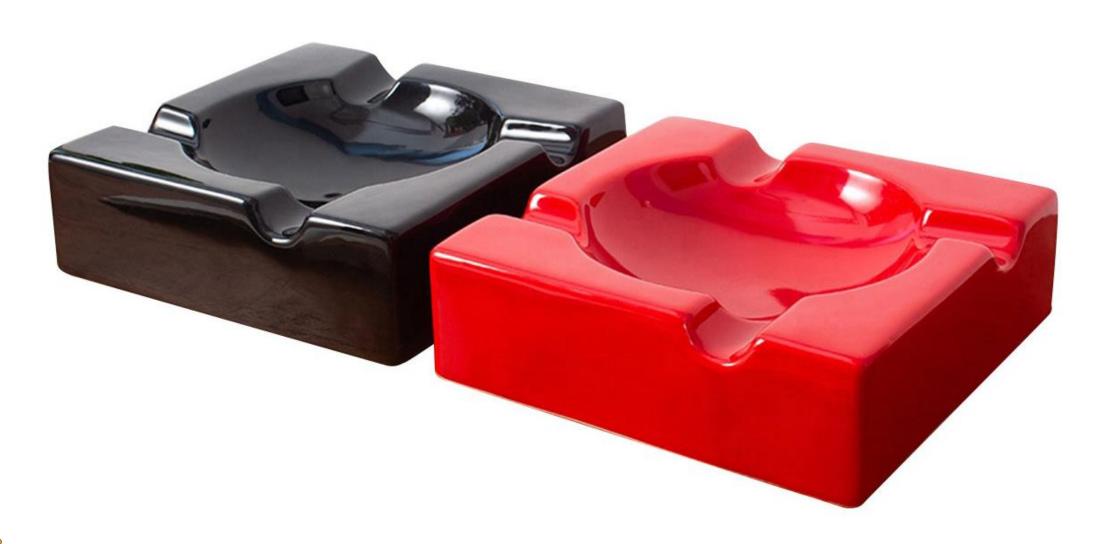

For more information, please contact us!

AC0178 Cigar Ceramic Ashtray

Size (length \* width \* height) MM: 215\*215\*65

Shape Type: Square

Packing size (length \* width \* height) MM:

Net weight: 1425g (1.5Kg)

Material: ceramic

Multi-color available colors: Black - according to customization

Finishing material:

Print design: Decal design - Customize

OEM: Yes Acceptable.

Carton capacity (by piece): 8pcs

Outer box size (MEAS) CM: 46\*46\*16cm

Gross weight: 13.5KGS

AC0178 Ceramic Cigar Ashtray link: here

www.china-smokingaccessories.com

AC0347 Cigar Ceramic Ashtray

Size (length \* width \* height) MM: 108\*90\*25mm

Shape Type: Rectangular

Packing size (length \* width \* height) MM:

Net weight: 1650g

Material: ceramic

Multi-color available colors: Black – Red - according to customization

Finishing material: Matte / Glossy Glaze

Print design: Decal design

OEM: Yes Acceptable.

Carton capacity (by piece): 8pcs

Outer box size (MEAS) CM: 45\*45\*16cm

Gross weight: 16.5KG

AC0459 Ceramic Cigar Ashtray link: Here