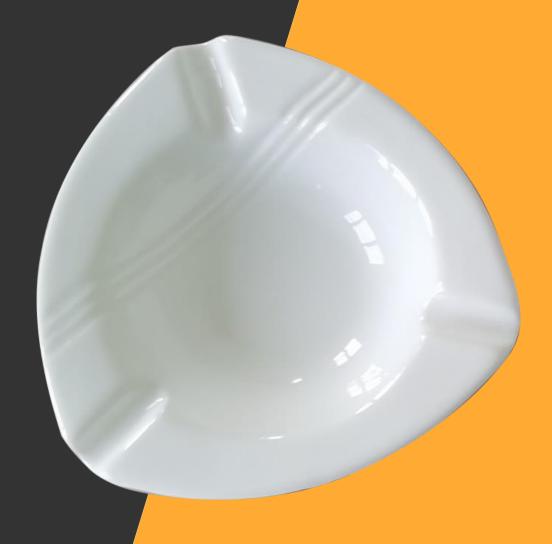

# AC0742 Ceramic Ashtray

Size (length \* width \* height) MM: 185\*185\*45

Shape Type: Round

Packing size (length \* width \* height) MM:

Net weight: 725g

Material: ceramic

Multi-color available colors: White - Customized Colors

Finishing material:

Print design: Customized

**OEM: Yes Acceptable** 

Carton capacity (by piece): 20pcs

Outer box size (MEAS) CM: 40\*40\*26cm

Gross weight: 17KGS

AC0742 Ceramic Cigar Ashtray link: Here