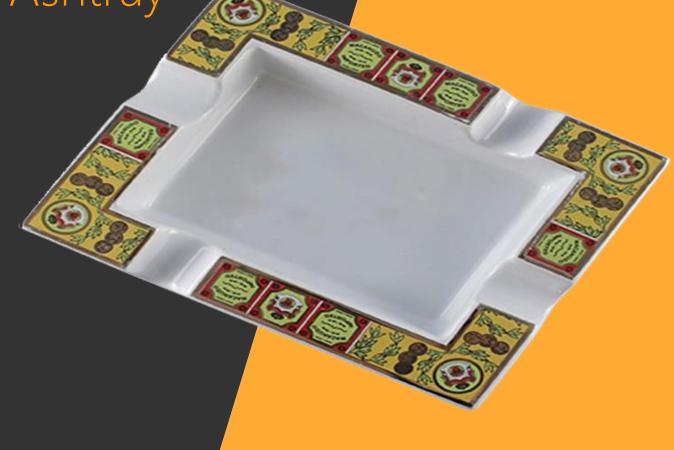

Gross weight: 13.5KGS

AC0178 Ceramic Cigar Ashtray link: here

www.china-smokingaccessories.com

AC0347 Cigar Ceramic Ashtray

Size (length \* width \* height) MM: 108\*90\*25mm

Shape Type: Rectangular

Packing size (length \* width \* height) MM:

Net weight: 185g

Material: ceramic

Multi-color available colors: Black - according to customization

Finishing material: Matte / Glossy Glaze

Print design: Decal design

OEM: Yes Acceptable.

Carton capacity (by piece): 40pcs

Outer box size (MEAS) CM: 31\*27\*21cm

Gross weight: 9.5KG

AC0347 Ceramic Cigar Ashtray link: Here

AC0459 Cigar Ceramic Ashtray

Size (length \* width \* height) MM: 300\*155\*53mm

Shape Type: Rectangular

Packing size (length \* width \* height) MM: