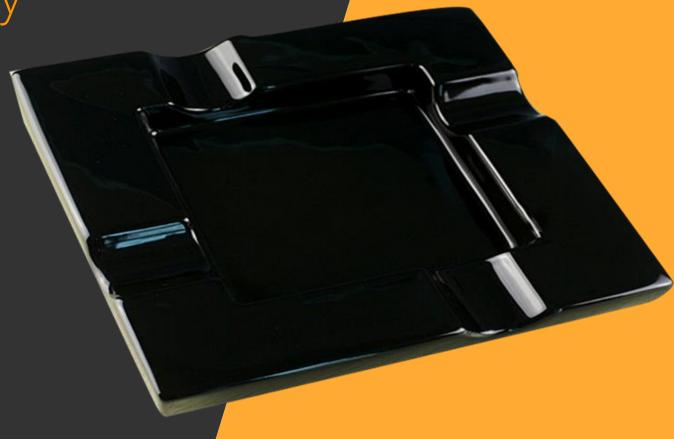

Size (length \* width \* height) MM: 222\*222\*35mm

Packing size (length \* width \* height) MM:

Net weight: 730g

Material: ceramic

finishing:

Multi-color available colors: Black

Finishing material:

Print design: Customize

**OEM: Yes Acceptable** 

Carton capacity (by piece): 22pcs

Outer box size (MEAS) CM: 46\*46\*22cm

Gross weight: 17.5KG

AC0176 Ceramic Cigar Ashtray link: Here

www.china-smokingaccessories.com