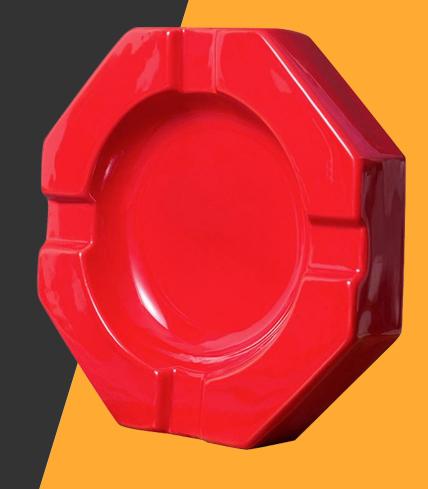

### AC0262 Ceramic Ashtray

Size (length \* width \* height) MM: 210\*210\*65mm

Shape Type: Square deep basin

Net weight: 1625g

Material: ceramic

Multi-color available colors: Black, Red, and according to

#### customization

Finishing material:

Print design: Customized

**OEM: Yes Acceptable** 

Carton capacity (by piece): 8pcs

Outer box size (MEAS) CM: 45\*45\*16cm

Gross weight: 16KG

AC0262-01 Cigar Cutter link: Here

# Model Number: AC0262 Ceramic Ashtray