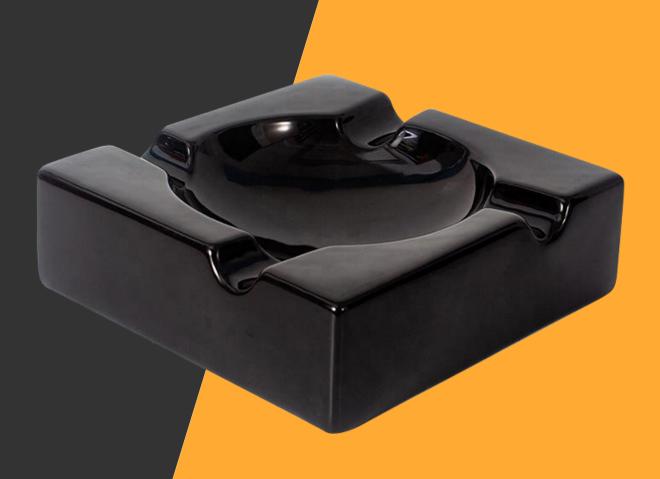

### AC0262 Ceramic Ashtray

Size (length \* width \* height) MM: 210\*210\*65mm

Shape Type: Square deep basin

Net weight: 1625g

Material: ceramic

Multi-color available colors: Black, Red, and according to

#### customization

Finishing material:

Print design: Customized

**OEM: Yes Acceptable** 

Carton capacity (by piece): 8pcs

Outer box size (MEAS) CM: 45\*45\*16cm

Gross weight: 16KG

AC0262-01 Cigar Cutter link: Here

# Model Number: AC0262 Ceramic Ashtray